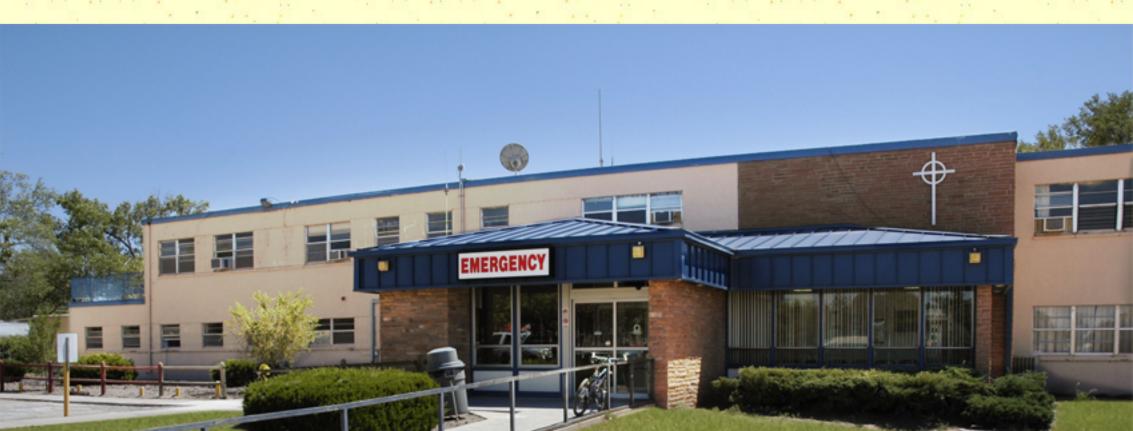

## Navajo Health Foundation /Sage Memorial Hospital

P.O. Box 457, Ganado, AZ 86505

Tel. (928) - 755 4500

Welcome

Navajo Health Foundation /Sage Memorial Hospital is the nation's first Native - managed comprehensive health care system; it started in July 1974 when health care management was turned over to the Foundation from the local Presbyterian Church Mission after seven decades. Since then, a predominantly Navajo Board of Directors and staff News Page have worked with great dedication to overcome health problems unrivalled anywhere in the nation.